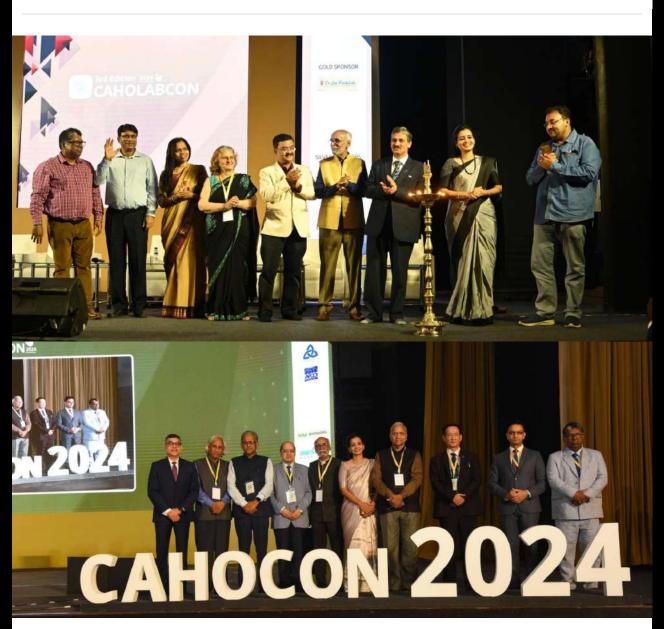

**CAHOCON CHIEF GUEST** 

Inaugural - Dr CV Ananda Bose (Honorable Governor, West Bengal) Valedictory - Sri Narayan Swaroop Nigam, IAS (Principal Secretary, Dept. of Health & Family Welfare, Govt. of West Bengal)

LABCON CHIEF GUEST

Mr N Venkateswaran (CEO, NABL)

# Thank You to our **Delegates & Sponsors!**